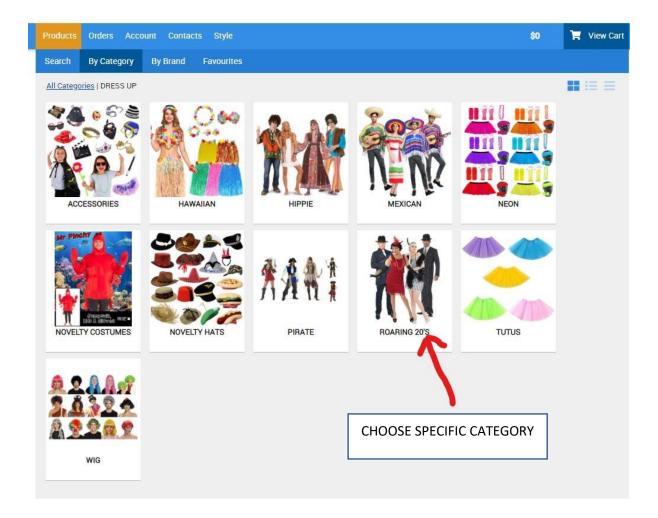

## HOW TO USE THE PLATFORM

| earch By Category E                    |                 | tyle                                       |                                                  | \$1,221.31                              | View Ca      |
|----------------------------------------|-----------------|--------------------------------------------|--------------------------------------------------|-----------------------------------------|--------------|
|                                        | y Brand F       | SELECT ITEMS I                             | BY CLICKING                                      |                                         |              |
| Il Categories   DRESS UP   ROA         | ARING 20'S   RO | ADD. FOR MULT                              | IPLES EITHER                                     |                                         |              |
|                                        | /               | KEEP TABBIN<br>ADJUST THE QU<br>SELECT     | ANTITY THEN                                      |                                         |              |
| ACC2000<br>Black Suspenders 10/200     | White           | ACC2001<br>Suspenders 10/200               | ACC5040<br>Deluxe Sherlock Pipe 12/180           | ACC5042<br>Cigarette Holder 12/1200     |              |
| \$1.3800 10<br>In Stock: -1            | -               | \$1.3800 10<br>In Stock: 118               | \$1.5675 12<br>In Stock: 156                     | \$0.8455 12<br>In Stock: 59             |              |
| 10 🐂 Add                               | $\heartsuit$    | 10 🕞 Add ♡                                 | 12 🔭 Add 🛇                                       | 2 12 Add                                | $\heartsuit$ |
|                                        |                 |                                            |                                                  | PEACOCK CHOKER                          |              |
| ACC5700<br>White Flapper Necklace 12/7 | 20 Black Fl     | ACC5701<br>apper Necklace 12/720           | ACC5703<br>Peacock Flapper Earrings 12/600       | ACC5704<br>) Peacock Flapper Choker 12/ | 600          |
| \$1.7005 12<br>In Stock: 672           |                 | \$1.7005 12<br>In Stock: 684               | \$1.8810 12<br>In Stock: 588                     | \$2.2705 12<br>In Stock: 672            |              |
| 12 🙀 Add                               |                 | 12 🔽 Add 💟                                 | 12 🙀 Add 🔇                                       | 212 🔭 Add                               | $\heartsuit$ |
| ACC5731<br>Gold Flapper Headband 10/3  | 00 Dark B       | ACC5732<br>Ilue Flapper Headband<br>10/300 | ACC5733<br>Light Blue Flapper Headband<br>10/300 | ACC5734<br>Hot Pink Flapper Headband 10 | 0/300        |