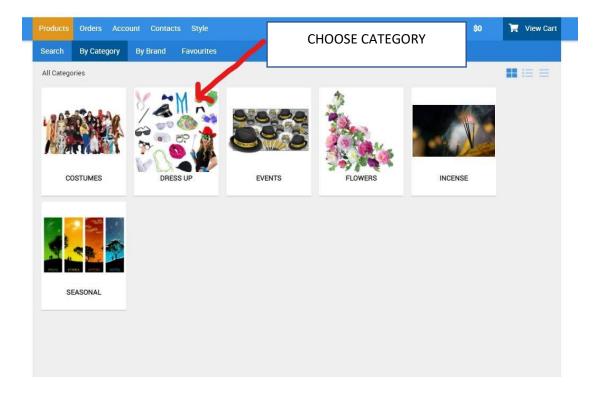

## HOW TO USE THE PLATFORM

| earch By Category E                    |                 | tyle                                       |                                                  | \$1,221.31                              | View Ca      |
|----------------------------------------|-----------------|--------------------------------------------|--------------------------------------------------|-----------------------------------------|--------------|
|                                        | y Brand F       | SELECT ITEMS I                             | BY CLICKING                                      |                                         |              |
| Il Categories   DRESS UP   ROA         | ARING 20'S   RO | ADD. FOR MULT                              | IPLES EITHER                                     |                                         |              |
|                                        | /               | KEEP TABBIN<br>ADJUST THE QU<br>SELECT     | ANTITY THEN                                      |                                         |              |
| ACC2000<br>Black Suspenders 10/200     | White           | ACC2001<br>Suspenders 10/200               | ACC5040<br>Deluxe Sherlock Pipe 12/180           | ACC5042<br>Cigarette Holder 12/1200     |              |
| \$1.3800 10<br>In Stock: -1            | -               | \$1.3800 10<br>In Stock: 118               | \$1.5675 12<br>In Stock: 156                     | \$0.8455 12<br>In Stock: 59             |              |
| 10 🐂 Add                               | $\heartsuit$    | 10 🕞 Add ♡                                 | 12 🔭 Add 🛇                                       | 2 12 Add                                | $\heartsuit$ |
|                                        |                 |                                            |                                                  | PEACOCK CHOKER                          |              |
| ACC5700<br>White Flapper Necklace 12/7 | 20 Black Fl     | ACC5701<br>apper Necklace 12/720           | ACC5703<br>Peacock Flapper Earrings 12/600       | ACC5704<br>) Peacock Flapper Choker 12/ | 600          |
| \$1.7005 12<br>In Stock: 672           |                 | \$1.7005 12<br>In Stock: 684               | \$1.8810 12<br>In Stock: 588                     | \$2.2705 12<br>In Stock: 672            |              |
| 12 🙀 Add                               |                 | 12 🔽 Add 💟                                 | 12 🙀 Add 🔇                                       | 212 🔭 Add                               | $\heartsuit$ |
| ACC5731<br>Gold Flapper Headband 10/3  | 00 Dark B       | ACC5732<br>Ilue Flapper Headband<br>10/300 | ACC5733<br>Light Blue Flapper Headband<br>10/300 | ACC5734<br>Hot Pink Flapper Headband 10 | 0/300        |