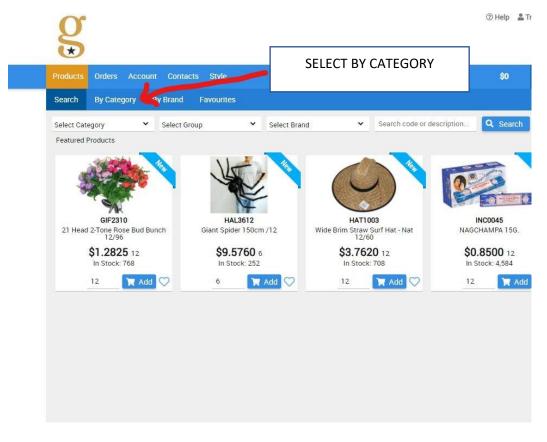

## HOW TO USE THE PLATFORM

| earch By Category E                    |                 | tyle                                       |                                                  | \$1,221.31                              | View Ca      |
|----------------------------------------|-----------------|--------------------------------------------|--------------------------------------------------|-----------------------------------------|--------------|
|                                        | y Brand F       | SELECT ITEMS I                             | BY CLICKING                                      |                                         |              |
| Il Categories   DRESS UP   ROA         | ARING 20'S   RO | ADD. FOR MULT                              | IPLES EITHER                                     |                                         |              |
|                                        | /               | KEEP TABBIN<br>ADJUST THE QU<br>SELECT     | ANTITY THEN                                      |                                         |              |
| ACC2000<br>Black Suspenders 10/200     | White           | ACC2001<br>Suspenders 10/200               | ACC5040<br>Deluxe Sherlock Pipe 12/180           | ACC5042<br>Cigarette Holder 12/1200     |              |
| \$1.3800 10<br>In Stock: -1            | -               | \$1.3800 10<br>In Stock: 118               | \$1.5675 12<br>In Stock: 156                     | \$0.8455 12<br>In Stock: 59             |              |
| 10 🐂 Add                               | $\heartsuit$    | 10 🕞 Add ♡                                 | 12 🔭 Add 🛇                                       | 2 12 Add                                | $\heartsuit$ |
|                                        |                 |                                            |                                                  | PEACOCK CHOKER                          |              |
| ACC5700<br>White Flapper Necklace 12/7 | 20 Black Fl     | ACC5701<br>apper Necklace 12/720           | ACC5703<br>Peacock Flapper Earrings 12/600       | ACC5704<br>) Peacock Flapper Choker 12/ | 600          |
| \$1.7005 12<br>In Stock: 672           |                 | \$1.7005 12<br>In Stock: 684               | \$1.8810 12<br>In Stock: 588                     | \$2.2705 12<br>In Stock: 672            |              |
| 12 🙀 Add                               |                 | 12 🔽 Add 💟                                 | 12 🙀 Add 🔇                                       | 212 🔭 Add                               | $\heartsuit$ |
| ACC5731<br>Gold Flapper Headband 10/3  | 00 Dark B       | ACC5732<br>Ilue Flapper Headband<br>10/300 | ACC5733<br>Light Blue Flapper Headband<br>10/300 | ACC5734<br>Hot Pink Flapper Headband 10 | 0/300        |