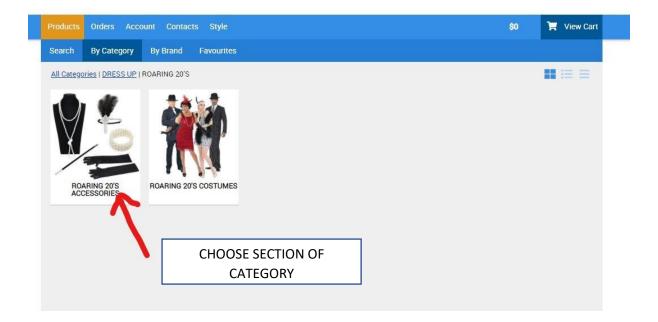

## HOW TO USE THE PLATFORM

| earch By Category E                    |                 | tyle                                       |                                                  | \$1,221.31                              | View Ca      |
|----------------------------------------|-----------------|--------------------------------------------|--------------------------------------------------|-----------------------------------------|--------------|
|                                        | y Brand F       | SELECT ITEMS I                             | BY CLICKING                                      |                                         |              |
| Il Categories   DRESS UP   ROA         | ARING 20'S   RO | ADD. FOR MULT                              | IPLES EITHER                                     |                                         |              |
|                                        | /               | KEEP TABBIN<br>ADJUST THE QU<br>SELECT     | ANTITY THEN                                      |                                         |              |
| ACC2000<br>Black Suspenders 10/200     | White           | ACC2001<br>Suspenders 10/200               | ACC5040<br>Deluxe Sherlock Pipe 12/180           | ACC5042<br>Cigarette Holder 12/1200     |              |
| \$1.3800 10<br>In Stock: -1            | -               | \$1.3800 10<br>In Stock: 118               | \$1.5675 12<br>In Stock: 156                     | \$0.8455 12<br>In Stock: 59             |              |
| 10 🐂 Add                               | $\heartsuit$    | 10 🕞 Add ♡                                 | 12 🔭 Add 🛇                                       | 2 12 Add                                | $\heartsuit$ |
|                                        |                 |                                            |                                                  | PEACOCK CHOKER                          |              |
| ACC5700<br>White Flapper Necklace 12/7 | 20 Black Fl     | ACC5701<br>apper Necklace 12/720           | ACC5703<br>Peacock Flapper Earrings 12/600       | ACC5704<br>) Peacock Flapper Choker 12/ | 600          |
| \$1.7005 12<br>In Stock: 672           |                 | \$1.7005 12<br>In Stock: 684               | \$1.8810 12<br>In Stock: 588                     | \$2.2705 12<br>In Stock: 672            |              |
| 12 🙀 Add                               |                 | 12 🔽 Add 💟                                 | 12 🙀 Add 🔇                                       | 212 🔭 Add                               | $\heartsuit$ |
| ACC5731<br>Gold Flapper Headband 10/3  | 00 Dark B       | ACC5732<br>Ilue Flapper Headband<br>10/300 | ACC5733<br>Light Blue Flapper Headband<br>10/300 | ACC5734<br>Hot Pink Flapper Headband 10 | 0/300        |